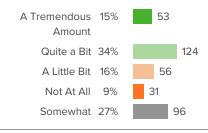

### Q.7: To what extent are you able to stand up for yourself without judging others?

Favorable: 67%