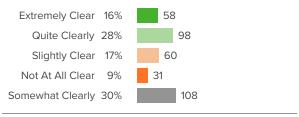

## Q.5: How clearly are you able to name and understand your feelings?

Favorable: 63%