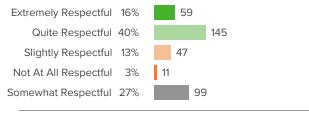

#### Q.6: When others disagree with you, how respectful are you of their views?

Favorable: 78%